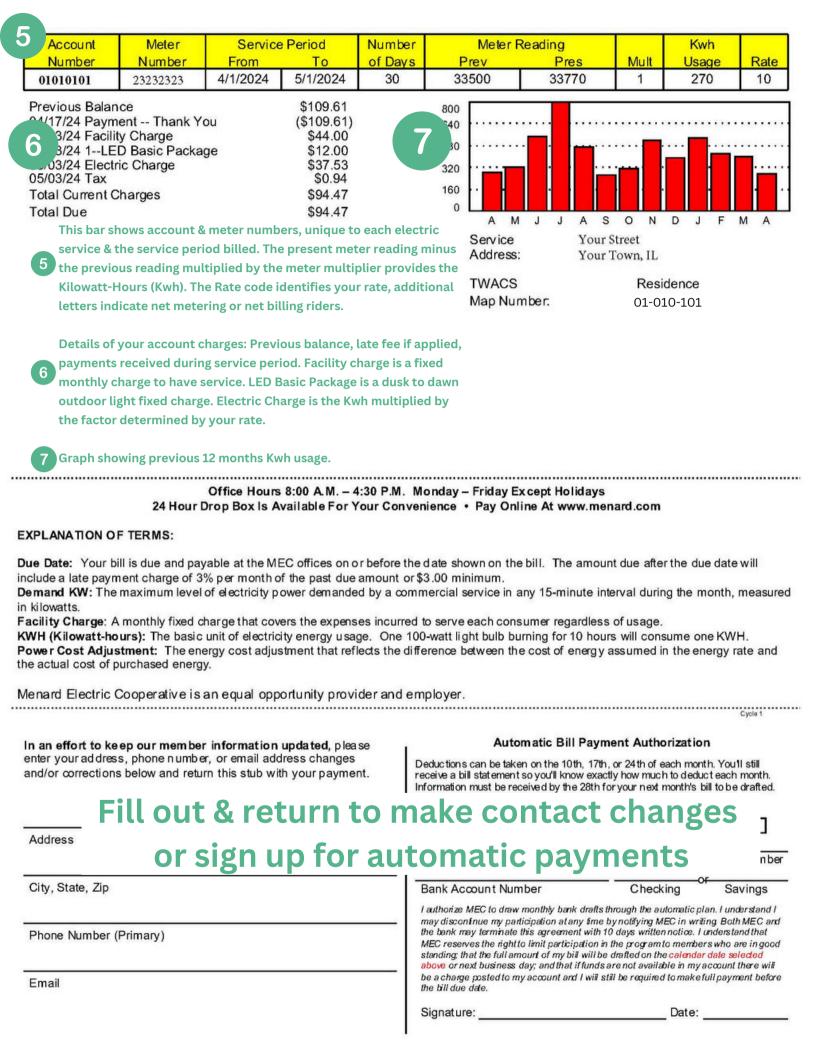

This account is set up to be paid automatically from a savings/checking or debit/credit card.

If your bill includes a past due balance a statement and red box appear here letting you know the past due balance is due immediately.

RETURN STUB WITH PAYMENT— DO NOT SEND CASH OR COINS—DO NOT STAPLE OR PAPER CLIP

Menard Electric Cooperative PO Box 200 Peters burg, IL 62675-0200

7377

An alert appears here if the last bill is past due

Check here if you have updated information on the reverse side

Statement ID: 123456 Account Number: 01010101

Balance Due by 4:30 p.m. on 5/28/2024 \$94.47

After 5/28/2024 Pay \$97.47

**PLEASE DO NOT REMIT** 

Your account is set up for Draft Payment. \$94.47 will automatically be debited on 5/17/2024 from the bank account on file.