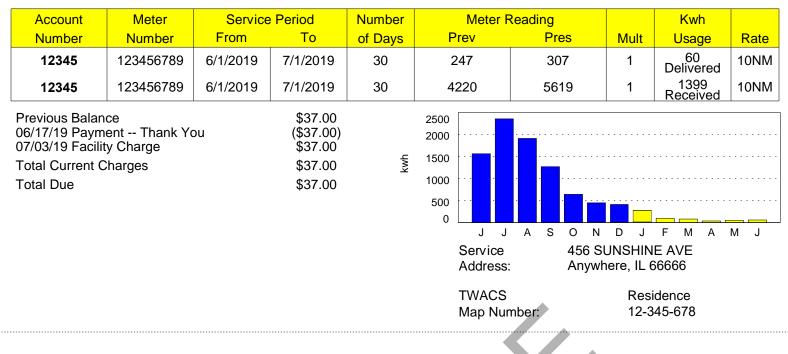

## Billing Overview

(See back of statement for current charge details)

| <b>Previous Charges</b><br>Amount Last Bill<br>Payment Received | \$37.00<br>(\$37.00) |
|-----------------------------------------------------------------|----------------------|
| Current Charges                                                 | \$37.00              |
| Account Balance                                                 | \$37.00              |

Pay your bill, report outages and stay connected through our MyMEC App. Search for Menard Outage in the Google Play or iOS App store.

| Usage banked this period: | 1339 |
|---------------------------|------|
| Cumulative banked usage:  | 4976 |